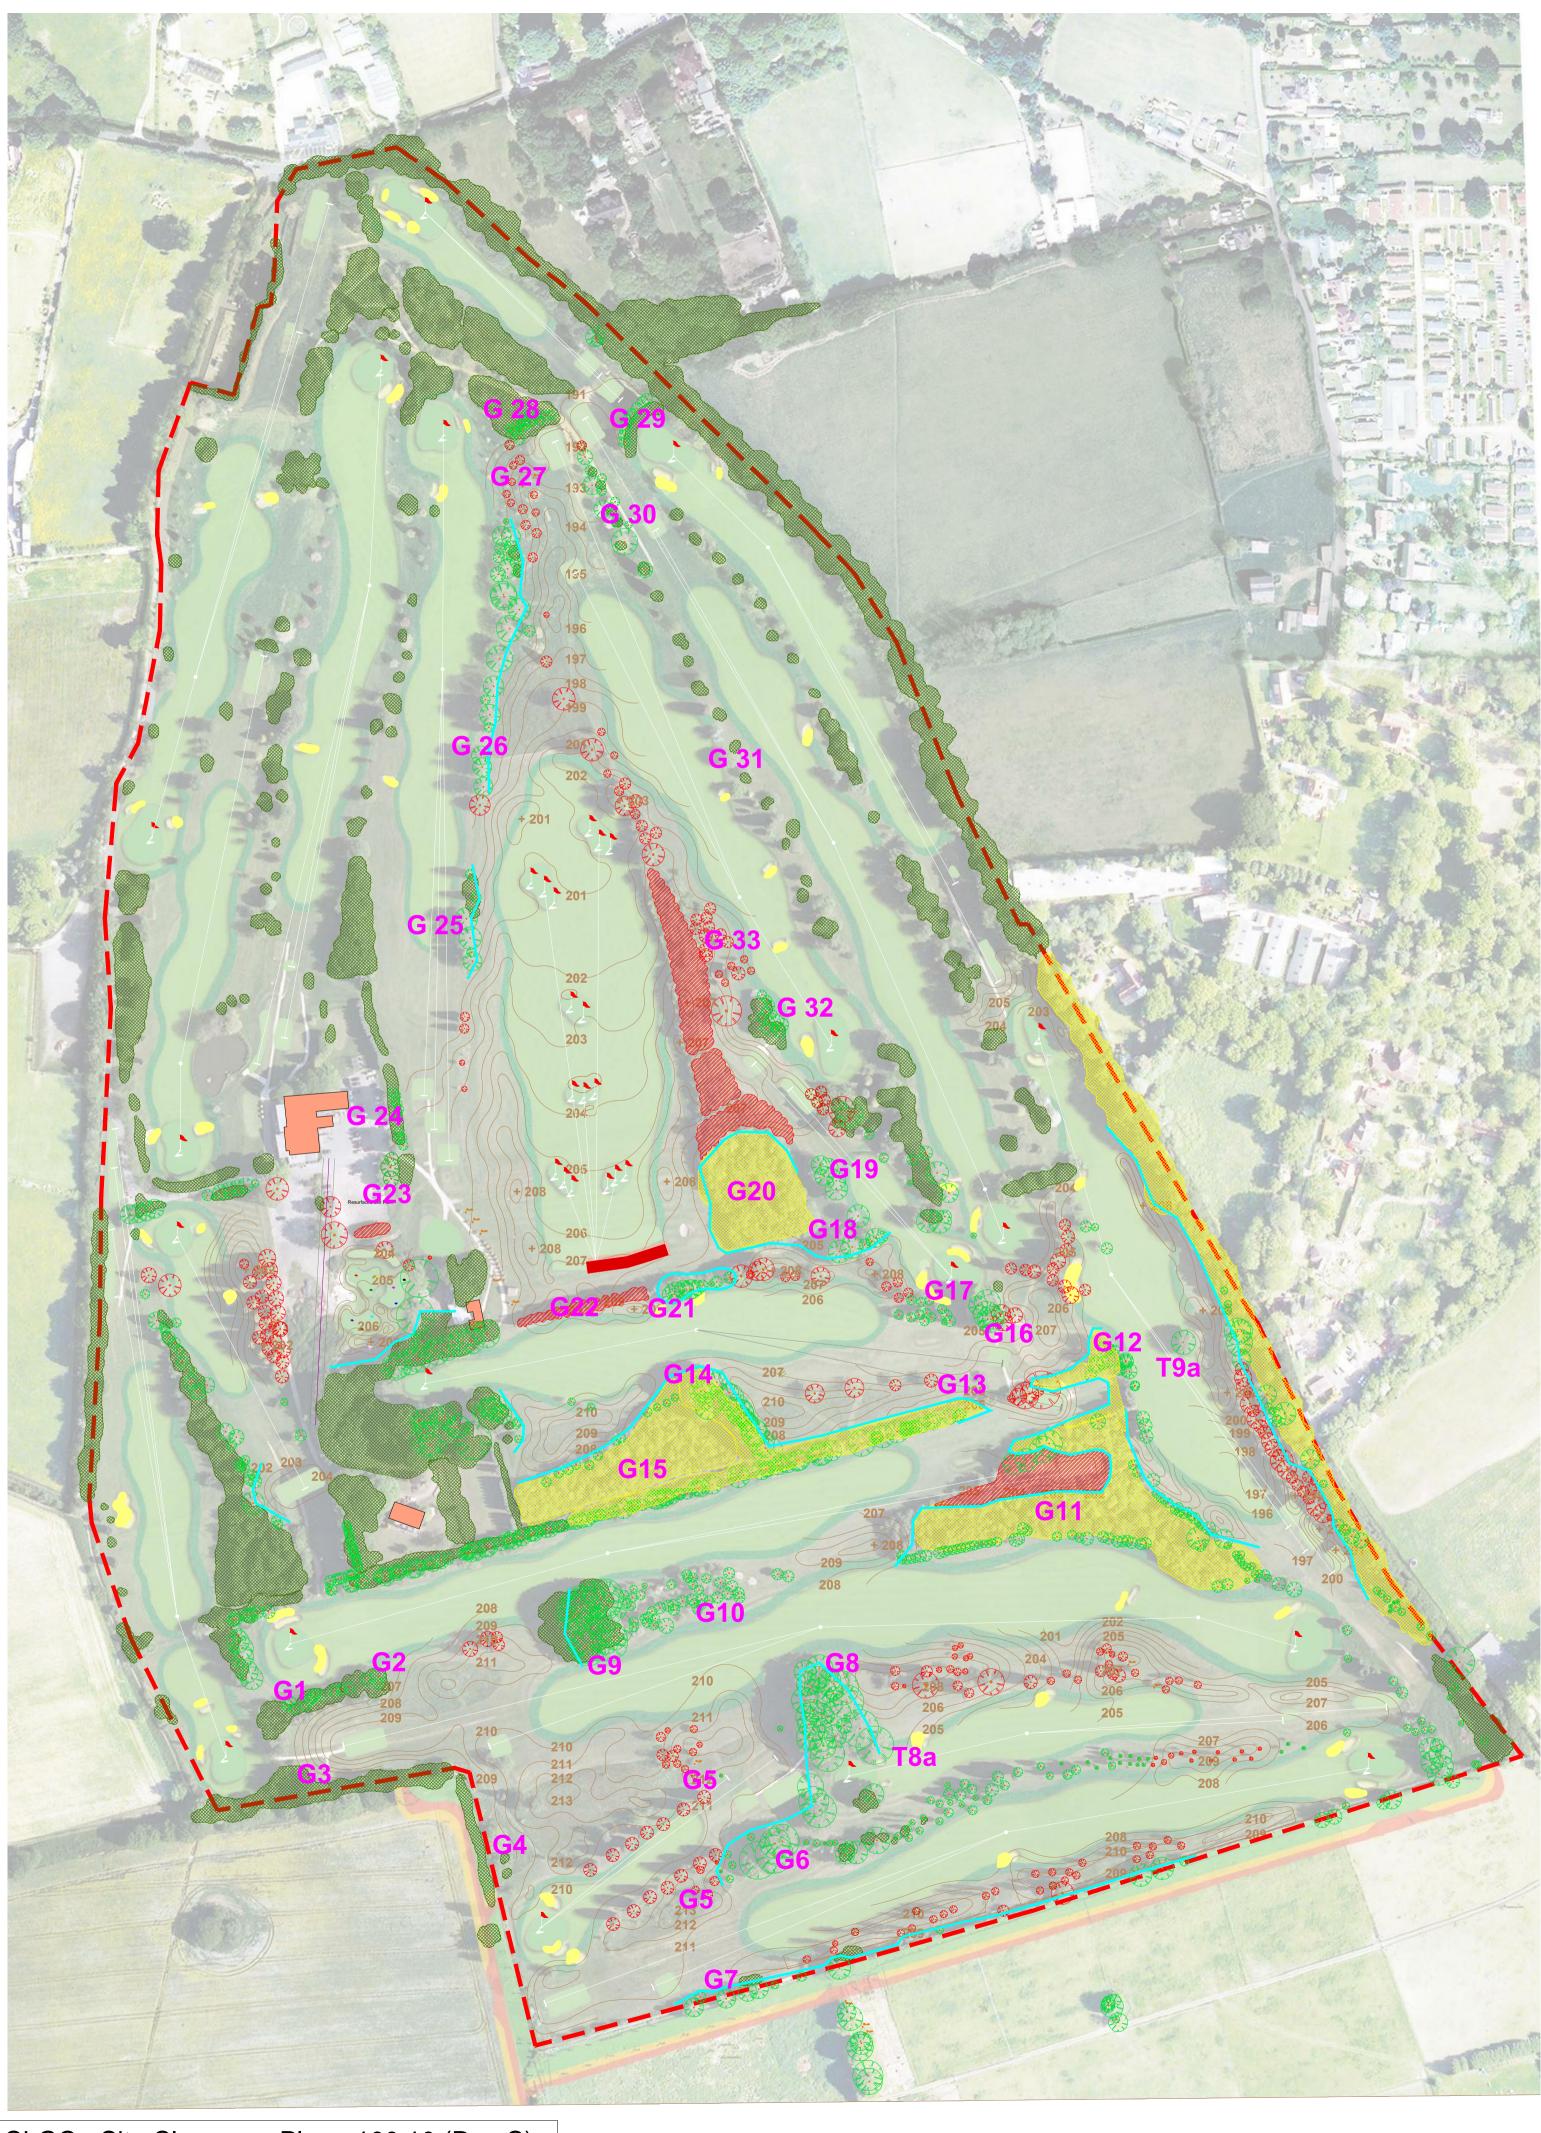

CLGC - Site Clearance Plan - 100.10 (Rev C)

| KEY        |                                                       |
|------------|-------------------------------------------------------|
| GOLF FEATU | IRES                                                  |
| 2          | GREEN                                                 |
|            | TEE                                                   |
| 8          | FAIRWAY                                               |
| 209-208    | SEMI ROUGH                                            |
|            | ROUGH                                                 |
|            | RETAINED TREES                                        |
| C.A        | TREES REMOVED<br>AND/OR TRANSPLANTED = 2              |
|            | CLEARED VEGETATION = 450                              |
|            | TREES TO BE PROTECTED                                 |
|            | PROTECTIVE FENCING = 2333<br>BARRIER FENCING MESH 1M  |
| G 32       | TREE GROUPS (REFER TO AIA<br>FOR SPECIES COMPOSITION) |

## NOTES:

**1.** PROVIDE ALL NECESSARY PROTECTION TO EXISTING TO VEGETATION ADJOINING THE PROPOSED EARTHWORKS.

2. EXISTING TREES BETWEEN WHIPS AND HEAVY STANDAR MARKED WITH A PRECAUTIONARY AREA AS PER THE NOTE AND SUITABLY RE-LOCATED WITHIN THE PROPOSED WOO

**3.** REMOVED TREES THAT CAN NOT BE TRANSPLANTED W CUT DOWN TO GROUND LEVEL.

**4.** ANY QUANTITIES OF HARDWOOD TIMBER SHALL BE VALUS SOLD TO A LOCAL MILL OR SIMILAR PRODUCTION FIRM. CLIRECEIVE ALL MONIES WHICH ARISE FROM SUCH TRANSAC

**5.** GRUBBING UP AND DISPOSING OF ROOTS AND MAKING GROUND LEVEL WITH THE SURROUNDINGS. UNWANTED SO AND VEGETATION WILL BE BURNT ON A CONTROLLED OPE ON SITE.

6. IF APPROPRIATE IT MAY PROVE NECESSARY TO TREAT STUMPS WHICH ARE TO REMAIN TO PREVENT RE - GROWT PROMOTE THEIR BREAKDOWN

|                                                | GENEF                                                               | RAL NOTES                                                                                      |
|------------------------------------------------|---------------------------------------------------------------------|------------------------------------------------------------------------------------------------|
|                                                |                                                                     | NG PROTECTION TO<br>BRITISH STANDARD                                                           |
|                                                | FENCING IS ERE<br>COMMENCEMEN<br>CONSTRUCTION                       | RED PROTECTIVE<br>ECTED PRIOR TO THE<br>NT OF ANY<br>WORKS ON SITE<br>EPARATORY SITE           |
|                                                | CONSTRUCTION<br>COULD POTENT                                        | PMENT OPERATION OR<br>ACTIVITY WHICH<br>IALLY CAUSE DAMAGE<br>RMITTED WITHIN ANY<br>ATED AREAS |
|                                                | RETAINED INTA                                                       | CTIVE FENCING IS<br>CT FOR THE FULL<br>HE DEVELOPMENT                                          |
|                                                |                                                                     |                                                                                                |
| 0 nos                                          |                                                                     |                                                                                                |
| m2                                             |                                                                     |                                                                                                |
| M                                              |                                                                     |                                                                                                |
| OC                                             |                                                                     |                                                                                                |
|                                                |                                                                     |                                                                                                |
|                                                |                                                                     |                                                                                                |
|                                                |                                                                     |                                                                                                |
| REES AND                                       |                                                                     |                                                                                                |
| RD WILL BE<br>ES ON PLAN NO.8<br>DDLAND MATRIX | client:                                                             |                                                                                                |
| /ILL BE                                        |                                                                     | Ś                                                                                              |
| LGC WILL                                       | CHE<br>Westerham, Kent<br>: 01959 572250<br>email: info@cherryloc   | RRY LODGE<br>GOLF CLUB                                                                         |
| THE<br>SCRUB                                   |                                                                     |                                                                                                |
| EN FIRE                                        | GOLF BUILD SPECIALISTS<br>shaping a future in golf                  |                                                                                                |
| TH AND                                         | Sherborne, Dorset<br>f: 01895 431333<br>e.enquiries@woodland.uk.com |                                                                                                |
|                                                | project:<br>Remodel                                                 | drawing title:                                                                                 |
|                                                | date:                                                               | SITE                                                                                           |
|                                                | 25.04.2011                                                          | CLEARANCE<br>PLAN                                                                              |
|                                                | scale:<br>1:2000                                                    |                                                                                                |
|                                                |                                                                     |                                                                                                |